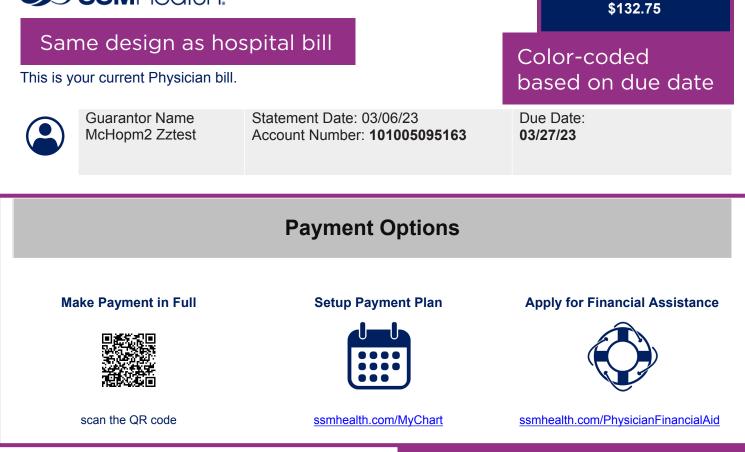

## Questions about your bill? Call 888-918-3540

PO BOX 411997 | ST LOUIS MO 63141

 Statement Date:
 03/06/23

 Account Number:
 101005095163

ADDRESSEE:

McHopm2 Zztest 1201 Center Avenue Monroe, WI 53566

## 10100509516300000132755

For credit card payment complete information on reverse side.

Clear concise payment options

AMOUNT DUE

Please pay this amount \$132.75 Amount Enclosed:

MAKE CHECKS PAYABLE AND REMIT TO:

SSM Health Medical Group PO BOX 955978 ST LOUIS MO 63195-5978

| ssmhealth.com/MyChart   877-434-3326                         | Account Name:<br>Account Number: | McHopm2 Zztest<br>101005095163 |
|--------------------------------------------------------------|----------------------------------|--------------------------------|
| Need financial assistance - visit ssmhealth.com/financialaid | Statement Date:                  | 03/06/23                       |